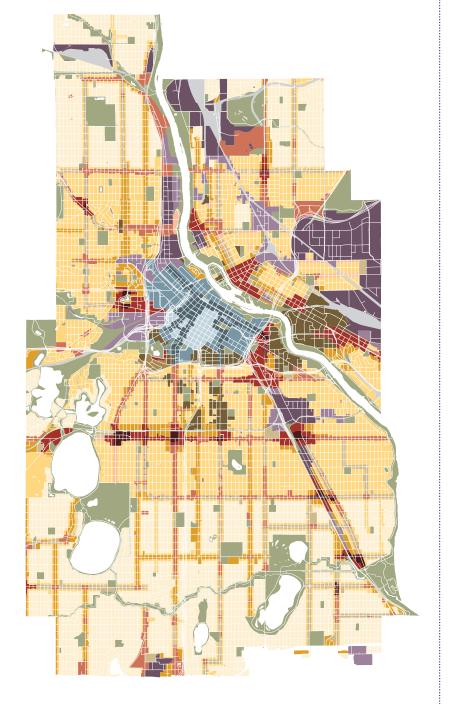

xcept as noted below" in the table below.

**Prohibited uses.** Any use not listed as either "P" (permitted) or "C" (conditional) in a particular district

**Uses existing on the effective date of this ordinance.** A use that is classified as permitted or conditional on the effective date of the ordinance shall not be expanded beyond the boundaries of the existing zoning lot. Such use may be expanded or reconstructed on the existing zoning lot in accordance with the regulations of the zoning district.

**Use standard.** Permitted and conditional uses specified with an "X" under the Use Standard column shall be subject to the specific use standards in Article II of this chapter



Read the proposed code text:

Chapter 545 Use Regulations (PDF)



#### **DRAFT PRIMARY ZONING DISTRICT MAP**





#### **DRAFT TABLE 545-1 USES ALLOWED - PAGE 3**

|                                                                 |     |   |          |     |     |          |          | Zonii  | ng Dis | tricts |          |    |   |     |     |     |     |              |
|-----------------------------------------------------------------|-----|---|----------|-----|-----|----------|----------|--------|--------|--------|----------|----|---|-----|-----|-----|-----|--------------|
|                                                                 |     |   |          |     |     |          |          | 201111 | ים טוט |        |          |    |   |     |     |     |     |              |
| Used CDOUR Colors and Consider                                  |     |   |          |     |     |          |