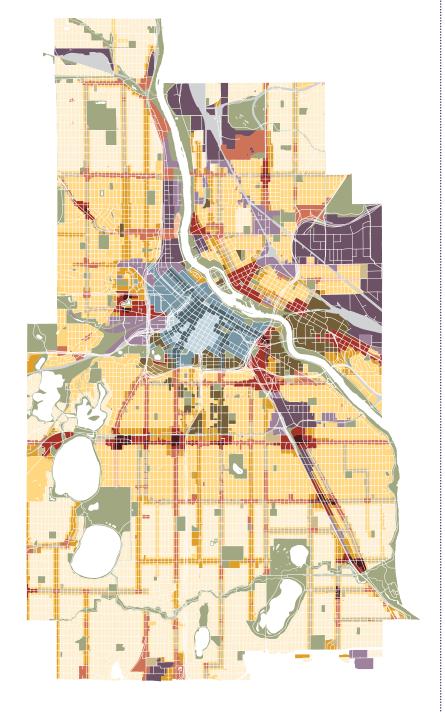

t as noted below" in the table below.

**Prohibited uses.** Any use not listed as either "P" (permitted) or "C" (conditional) in a particular district

**Uses existing on the effective date of this ordinance.** A use that is classified as permitted or conditional on the effective date of the ordinance shall not be expanded beyond the boundaries of the existing zoning lot. Such use may be expanded or reconstructed on the existing zoning lot in accordance with the regulations of the zoning district.

**Use standard.** Permitted and conditional uses specified with an "**X**" under the Use Standard column shall be subject to the specific use standards in Article II of this chapter



Read the proposed code text:

Chapter 545 Use Regulations (PDF)



#### **DRAFT PRIMARY ZONING DISTRICT MAP**



### DRAFT TABLE 545-1 USES ALLOWED - PAGE 4

|                                                                                                  |       |       |     |     |     |     |     | Zoni | ng Dis | tricts |    |    |    |     |     |     |     |              |
|--------------------------------------------------------------------------------------------------|-------|-------|-----|-----|-----|-----|-----|------|--------|--------|----|----|----|-----|-----|-----|-----|--------------|
| Uses by <b>GROUP</b> , <b>Category</b> , and Specific use                                        | UN1   | UNZ   | UN3 | RM1 | RM2 | RM3 | CM1 | CM2  | CM3    | CM4    | DC | DS | DD | PR1 | PR2 | TR1 | PK1 | Use Standard |
| TRANSPORTATION, VEHICLE SERVICES, AN